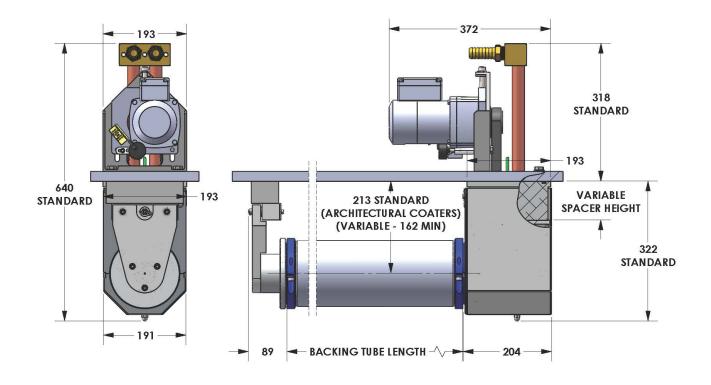

less power transfer, it has a simple, singled-ended design with outboard support for quick target changes, high reliability and easy, do-it-yourself maintenance.

Upgrade from other architectural glass rotary end blocks without modifying lids or changing utilities.

Upgrade from planar systems to increase the output and quality of your existing coater.

SCI can provide coater integration support.

## **TECHNICAL SPECIFICATIONS**

Electrical rating

200 kW 1500 V / 450 A (DC or 80 kHz AC)

Mounting

Any orientation

**Target** 

125 mm ID 4000 mm max. length

Maximum load

2000 kg horizontal 400 kg vertical

leak rate

**Vacuum seal** ( ) <3×10<sup>-7</sup> mbar·L/s

(typical)

Maintenance Seal kit and bushings every 2 years (1 hr) Static seals, bearings and belt after 10 years (3 hr)









Dimensions in mm