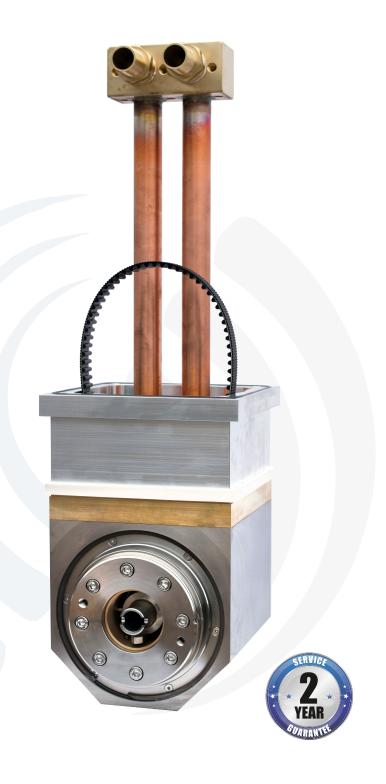

## Internal-Mount End Block **SC-Series**

The architectural industry-standard size SC-Series internal-mount end block is the best value, highest power, and most reliable end block available on the market today.

With brushless power transfer, it has a simple, singled-ended design with outboard support for quick target changes, high reliability and easy, do-it-yourself maintenance.

Upgrade from other architectural glass rotary end blocks without modifying lids or changing utilities.