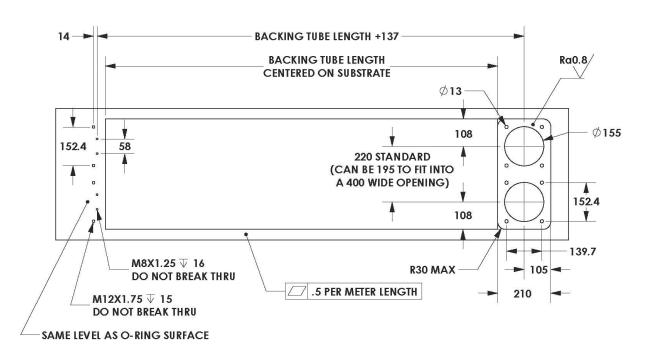

ss power transfer, it has a simple, singled-ended design with outboard support for quick target changes, high reliability and easy, do-it-yourself maintenance.

Upgrade from other architectural glass rotary end blocks without modifying lids or changing utilities.

Upgrade from planar systems to increase the output and quality of your existing coater.

SCI can provide coater integration support.

## **TECHNICAL SPECIFICATIONS**

Electrical rating

200 kW 1500 V / 450 A (DC or 80 kHz AC)

Mounting

Any orientation

**Target** 

125 mm ID 4000 mm max. length

Maximum load

2000 kg horizontal 400 kg vertical

leak rate

**Vacuum seal** ( ) <3×10<sup>-7</sup> mbar·L/s

(typical)

Maintenance Seal kit and bushings every 2 years (1 hr) Static seals, bearings and belt after 10 years (3 hr)









Dimensions in mm