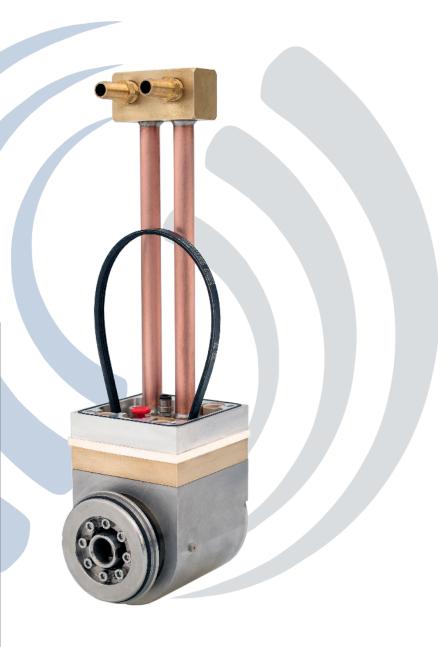

## **Internal-Mount End Block** CC80-Series

In a compact package, the CC80 is designed for 80-mm targets, making it an excellent choice for small systems or R&D systems.

The CC80 has a simple, single-ended belt-driven design with brushless power transfer and an outboard support for quick target changes, high reliability and easy, do-it-yourself maintenance.