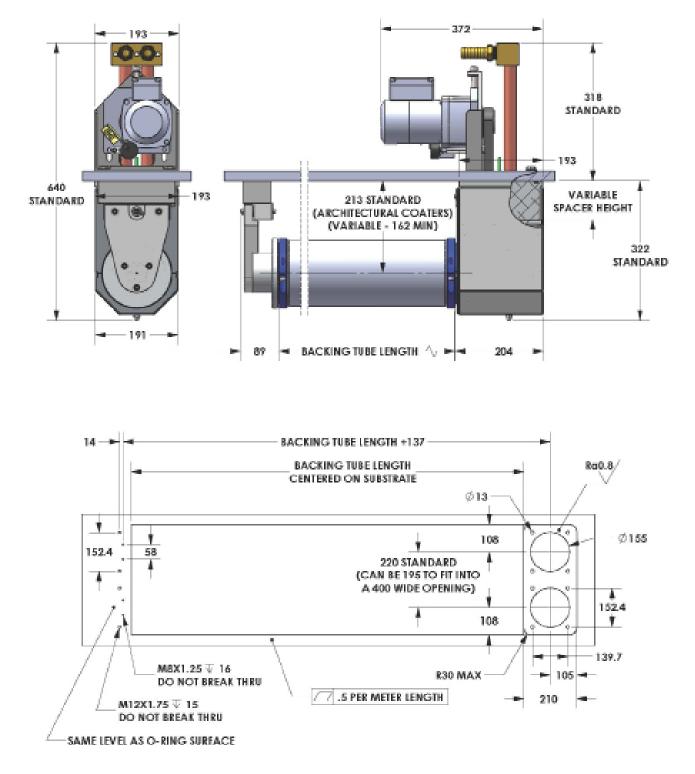

PECIFICATIONS         |                                                               |
|----------------------------------|---------------------------------------------------------------|
| Electrical <b>&gt;</b><br>rating | 200 kW<br>1500 V / 450 A<br>(DC or 80 kHz AC)                 |
| Mounting                         | Any orientation                                               |
| Target 🜔                         | 125 mm ID<br>4000 mm max. length                              |
| Maximum 🜔<br>Ioad                | 2000 kg horizontal<br>400 kg vertical                         |
| Vacuum seal 🜔<br>leak rate       | <3×10 <sup>-7</sup> mbar·L/s                                  |
| Maintenance 🜔<br>(typical)       | Seal kit and bushings<br>every 2 years (1 hr)<br>Static seals |







**Dimensions in mm**