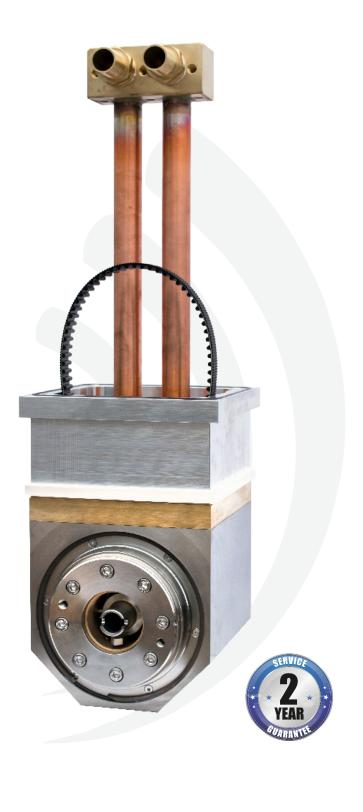

## Internal-Mount End Block SC-Series

The architectural industry-standard size SC-Series internal-mount end block is the best value, highest power, and most reliable end block available on the market today.

With brushless power transfer, it has a simple, singled-ended design with outboard support for quick target changes, high reliability and easy, do-it-yourself maintenance.

Upgrade from other architectural glass rotary end blocks without modifying lids or changing utilities.