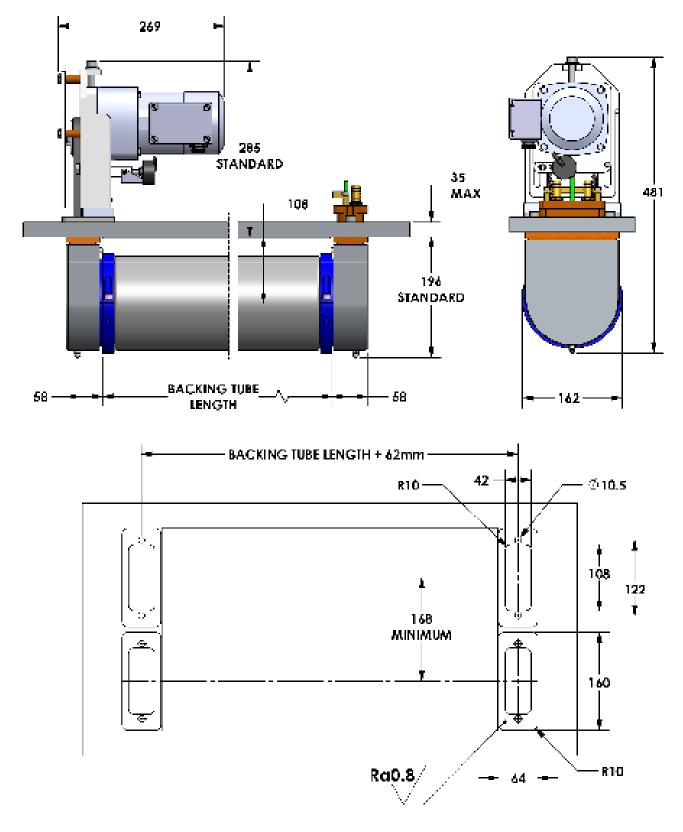

increase the output and quality of your existing coater.

| TECHNICAL SPECIFICATIONS   |                                                            |
|----------------------------|------------------------------------------------------------|
| Electrical C<br>rating     | 40 kW<br>1500 V, 100 A<br>(DC or 80 kHz AC)                |
| Mounting                   | Any orientation                                            |
| Target 💽                   | 125 mm ID<br>1500 mm max. length                           |
| Maximum 💽<br>load          | 250 kg horizontal<br>100 kg vertical                       |
| Vacuum seal 🜔<br>leak rate | <3×10 <sup>-7</sup> mbar·L/s                               |
| Maintenance 🜔<br>(typical) | Seal kit and bushings<br>every year (2 hr)<br>Static seals |







Dimensions in mm