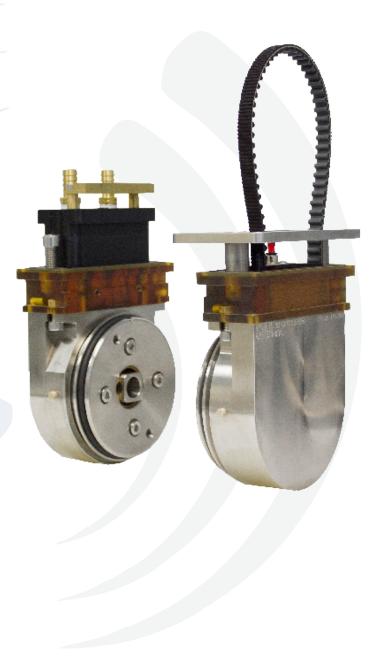

## Internal-Mount End Block TC-Series

Designed to replace planar cathodes where space is very limited on the ends, the TC-Series internal-mount end block provides performance in a compact package.

The TC end block is the most compact design available for standard 125 mm ID industrial targets but is a two-ended design.