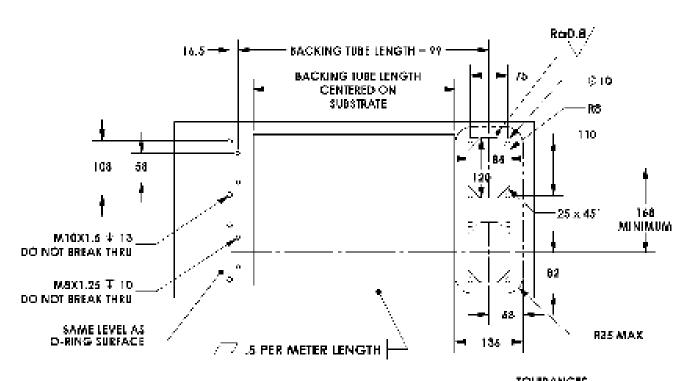

1000 kg horizontal 200 kg vertical

leak rate

Vacuum seal > <3×10<sup>-7</sup> mbar·L/s

(typical)

**Maintenance** Seal kit and bushings every 2 years (1 hr); Static seals

TOLERANCES
XXXXmm = = 1,0mm
XXX.Xmm = 0.1mm

Dimensions in mm