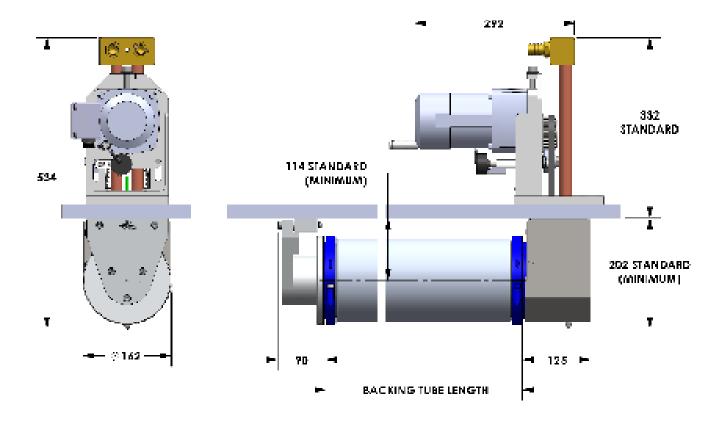

End Block** cMC-Series

The cMC is designed to direct replacement of other compact end block or for use in new systems.

The cMC has a simple, singled-ended, beltdriven design with brushless power transfer and an outboard support for quick target changes, high reliability and easy, do-ityourself maintenance.

Upgrade from planar systems to increase the output and quality of your existing coater.

SCI can provide coater integration support.

## TECHNICAL SPECIFICATIONS

Electrical rating

● 80 kW 1500 V, 180 A (DC or 80 kHz AC)

Mounting

Any orientation

**Targets** 

125 mm ID 2000 mm max. length

Maximum load

1000 kg horizontal 200 kg vertical

leak rate

Vacuum seal > <3×10<sup>-7</sup> mbar·L/s

(typical)

**Maintenance** Seal kit and bushings every 2 years (1 hr); Static seals









TOLERANCES
XXXXmm = = 1,0mm
XXX.Xmm = 0.1mm

Dimensions in mm