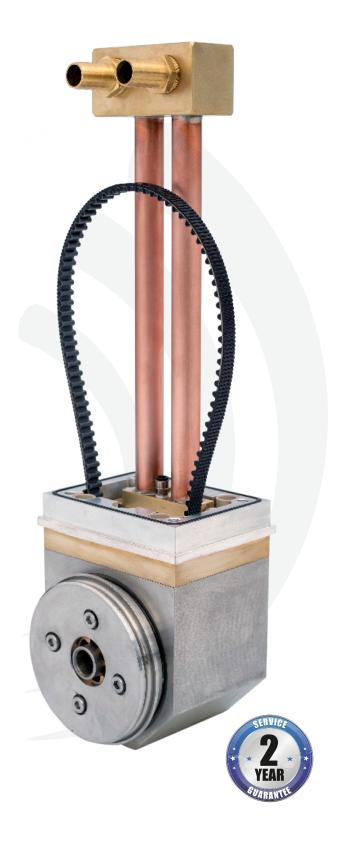

## **Internal-Mount End Block** cMC-Series

The cMC is designed to direct replacement of other compact end block or for use in new systems.

The cMC has a simple, singled-ended, beltdriven design with brushless power transfer and an outboard support for quick target changes, high reliability and easy, do-ityourself maintenance.