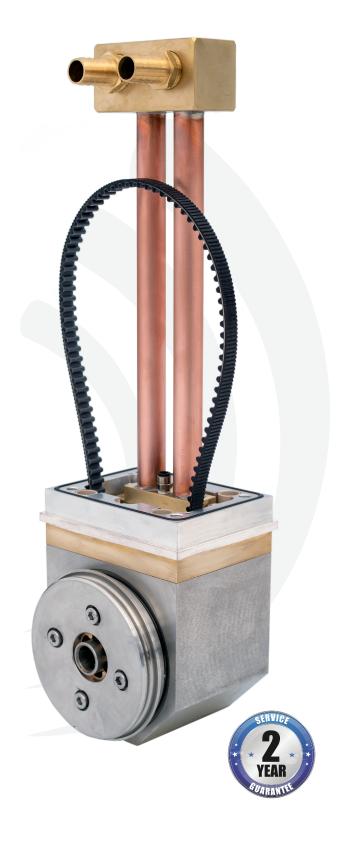

## Internal-Mount End Block

## **cMC-Series**

The cMC is designed to directly replace the Soleras compact end block or to use in new systems.

The cMC has a simple, singled-ended, beltdriven design with brushless power transfer and an outboard support for quick target changes, high reliability and easy, do-ityourself maintenance.

## **TECHNICAL SPECIFICATIONS**

Electrical rating

▶ 80 kW 1500 V, 180 A (DC or 80 kHz AC)

Mounting

Any orientation

**Targets** 

125 mm ID 2000 mm max. length

Maximum load

1000 kg horizontal 200 kg vertical

leak rate

(typical)

Maintenance Seal kit and bushings every 2 years (1 hr); Static seals, bearings and belt after 10 years (3 hr)

 $XXXmm = \pm 1.0mm$  $XXX.Xmm = \pm 0.1mm$ 