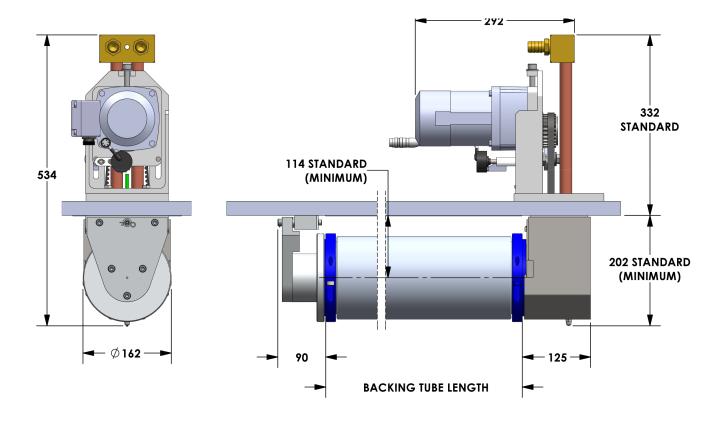

Block

## **cMC-Series**

The cMC is designed to directly replace the Soleras compact end block or to use in new systems.

The cMC has a simple, singled-ended, beltdriven design with brushless power transfer and an outboard support for quick target changes, high reliability and easy, do-ityourself maintenance.

Upgrade from planar systems to increase the output and quality of your existing coater.

SCI can provide coater integration support.

## **TECHNICAL SPECIFICATIONS**

Electrical rating

▶ 80 kW 1500 V, 180 A (DC or 80 kHz AC)

Mounting

Any orientation

**Targets** 

125 mm ID 2000 mm max. length

Maximum load

1000 kg horizontal 200 kg vertical

leak rate

(typical)

Maintenance Seal kit and bushings every 2 years (1 hr); Static seals, bearings and belt after 10 years (3 hr)









 $XXXmm = \pm 1.0mm$  $XXX.Xmm = \pm 0.1mm$ 

Dimensions in mm