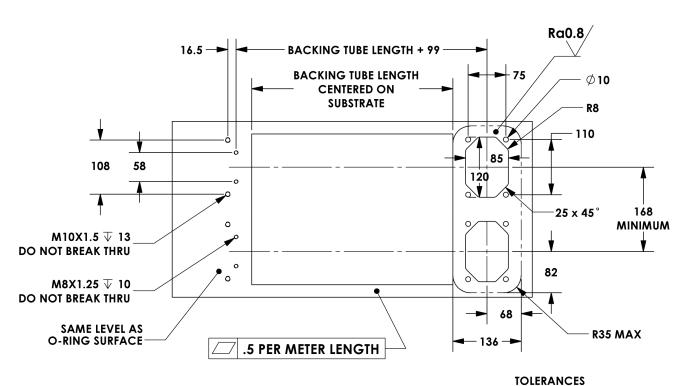

lock

## **cMC-Series**

The cMC is designed to directly replace the Soleras compact end block or to use in new systems.

The cMC has a simple, singled-ended, beltdriven design with brushless power transfer and an outboard support for quick target changes, high reliability and easy, do-ityourself maintenance.

Upgrade from planar systems to increase the output and quality of your existing coater.

SCI can provide coater integration support.

## **TECHNICAL SPECIFICATIONS**

Electrical rating

▶ 80 kW 1500 V, 180 A (DC or 80 kHz AC)

Mounting

Any orientation

**Targets** 

125 mm ID 2000 mm max. length

Maximum load

1000 kg horizontal 200 kg vertical

leak rate

(typical)

Maintenance Seal kit and bushings every 2 years (1 hr); Static seals, bearings and belt after 10 years (3 hr)









 $XXXmm = \pm 1.0mm$  $XXX.Xmm = \pm 0.1mm$ 

Dimensions in mm