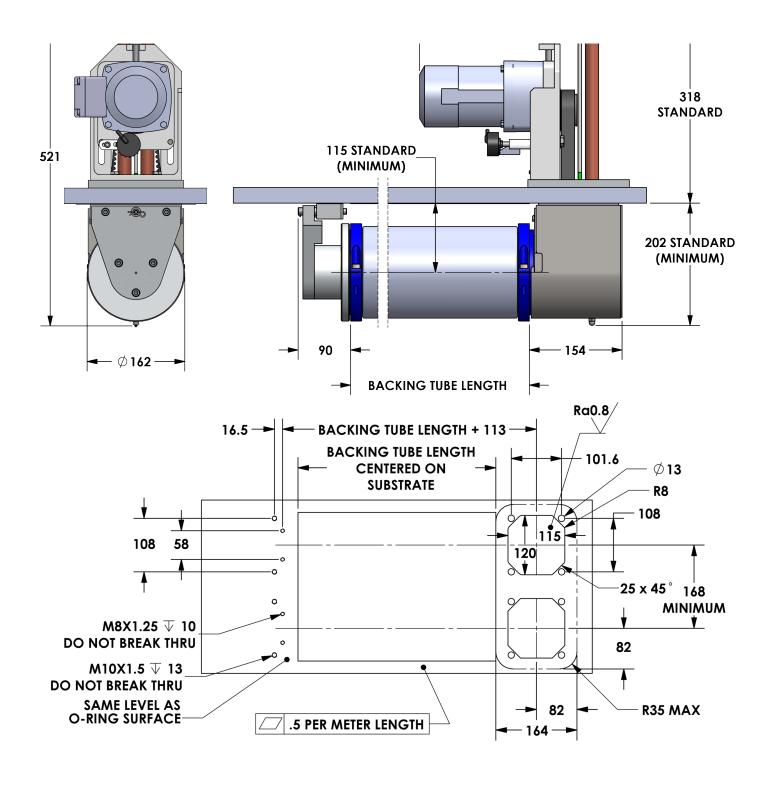

1000 kg horizontal 200 kg vertical

leak rate

(typical)

Maintenance Seal kit and bushings every 2 years (1 hr); Static seals, bearings and belt after 10 years (3 hr)

Dimensions in mm